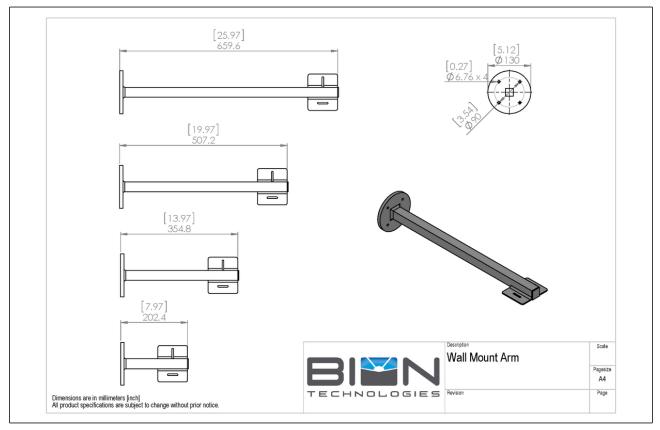

### **Engineering Drawing**

| Project | Fixture# | Date |      |      | R |
|---------|----------|------|------|------|---|
|         |          | Firm |      |      |   |
|         |          |      | TECH | NOLO | G |

#### **Technical Data**

| Standard Unit Lengths | 202 mm, 355 mm, 507 mm, 660 mm<br>7.96 in, 13.98 in, 19.97 in, 25.99 in |
|-----------------------|-------------------------------------------------------------------------|
| Housing Color(s)      |                                                                         |
|                       | White powd Black powd<br>ercoated ercoated                              |

#### **Ordering Information**

Choose the option that suits your needs and write its corresponding code on the approbriate line to form the product code.

|       | FIXTURE LENGTH    |  |
|-------|-------------------|--|
| 1/202 | 202 mm / 7.95 in  |  |
| 1/355 | 355 mm / 13.98 in |  |
| 1/507 | 507 mm / 19.96 in |  |
| 1/660 | 660 mm / 25.98 in |  |